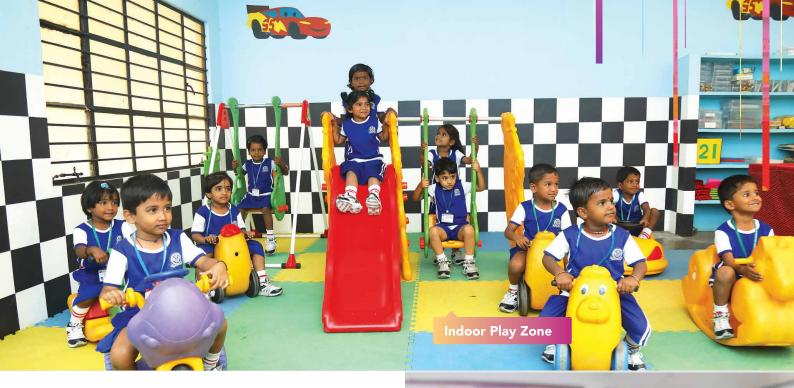

### **Kindergarten**

Personal care is taken for the KG kids. A happy and safe environment is created so as to make kids feel at home. We foster our student's love for learning, encourage them to try new and exciting things and give them a solid foundation to build on. Amenities like Kids' corner (Playway teaching), an artificial swimming pool, Pet corner and Kids' computer center (Visual-based education) are introduced to make their learning an enjoyable and memorable one. Dedicated and well-experienced teachers train our students to converse fluently in English, and also to develop their reading skills. Every child is unique, and we at Vijay Vidyalaya understand that fact. We cater to the discrete needs of every individual student. Hand-made colorful puppets, books, toys, play material and audio-visual media are used to aid basic learning, encouraging study by observation.