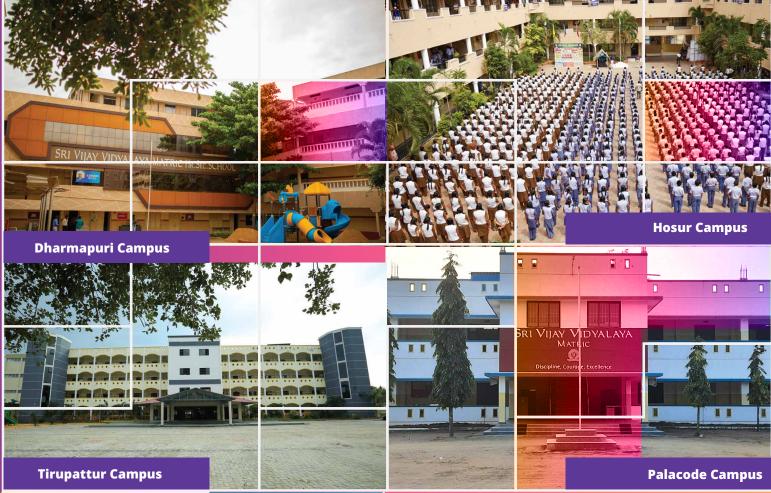

#### **VIJAY GROUP OF INSTITUTIONS**

Dharmapuri / Hosur / Tirupattur / Palacode / Bargur / Tiruvannamalai

**Sri Vijay Vidyalaya Matric. Hr. Sec. School** Gandhi Nagar, Dharmapuri - 636 701. Ph: 04342 - 261236 / 260922 / 269464

Sri Vijay Vidyalaya Matric. Hr. Sec. School Bagalur Hudco, Hosur - 635 109. Ph: 04344 - 243157 / 04344 - 244489

Sri Vijay Vidyalaya Matric. Hr. Sec. School Adiyur, Tirupattur - 635 602. Ph: 76395 54477 / 76396 65599

Sri Vijay Vidyalaya Matric. Hr. Sec. School Hanumanthapuram, Palacode. Ph: 04348 - 244455

**Sri Vijay Vidyalaya Matric. Hr. Sec. School** Kilkachirapattu, Tiruvannamalai - 606 753. Ph: 82201 75111 / 82201 74111