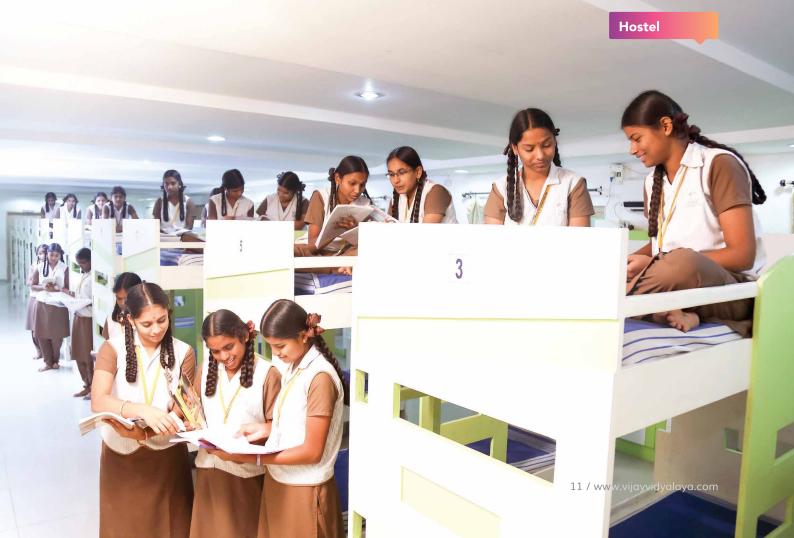

## Separate Hostel Facilities for Boys and Girls (Dharmapuri & Hosur)

Posh - Spacious - Fully Furnished Well - designed dormitories for IV to XII students.

#### Features

- Special coaching to help the students perform better
- Yoga and meditation
- Morning and Evening studies
- Individual wardens for each dorm
- Calm and peaceful surroundings
- Healthy and hygienic food
- Caring and sharing environment
- Regular feedback session with the students to improve their experience
- A/C Hostel facilities are available in Dharmapuri

#### **Hostel Admission**

Hostel Admission goes simultaneously with school admission.