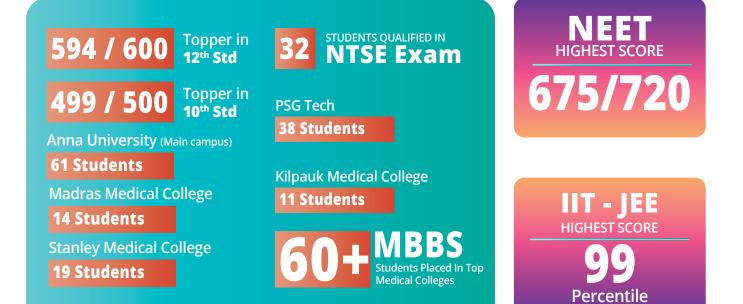

Sri Vijay Vidyalaya is a pioneer among institutions producing extraordinary results in Board Examinations every year, with many students getting placed in top Medical and Engineering colleges and excelling in their fields. "Uncompromised quality in education" has been the motto of the institution.

#### 3 Year Toppers!!!

#### 37 Years Of Excellence in Producing Academic Achievers